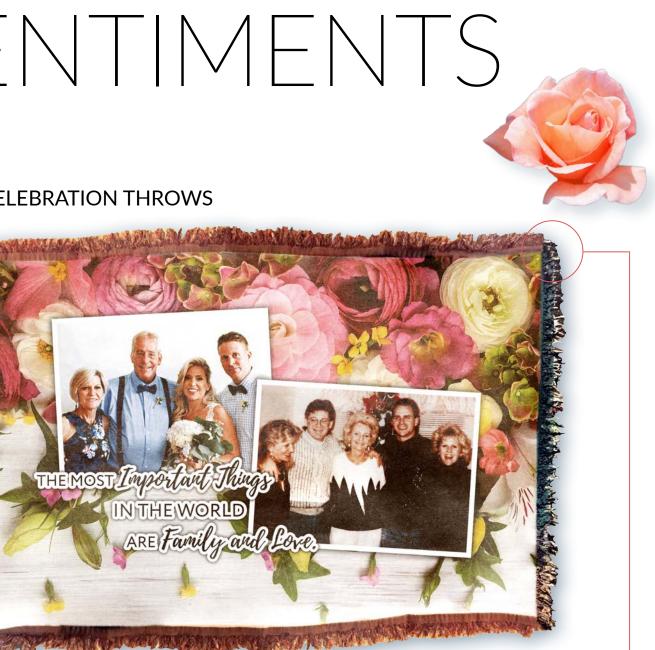

### LIFE CELEBRATION THROWS

THEMOST Important Things INTHEWORLD ARE Family and Love

Armth, comfort, and softness: three things that calm and soothe us during life's toughest **VV** moments. Life Celebration Throws provide that 'special something' that immediately lifts families' spirits. Use as casket décor, hang from a tapestry rod, or display anywhere you see fit, the throw is the perfect takeaway gift for your client families. Add quotes, recipes, and other sentiments to the Throw to elevate the element of personalization.