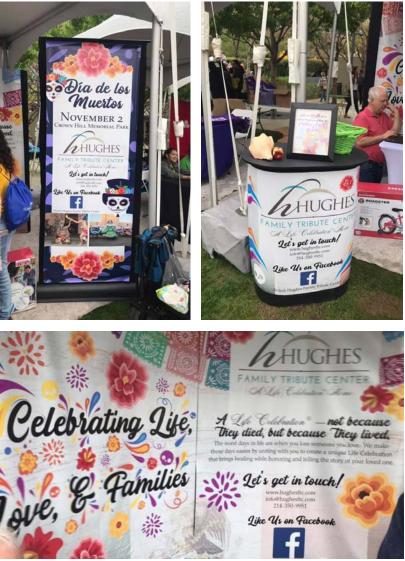

# I RIBU I ES ON

CELEBRATION BANNERS, VINYL COLLAGE PRINTS, & SIGNATURE BOARDS

**Celebration Banners** 30" x 80" Shown on retractable banner stands

Mhen creating an experience, every space can become a stage. These products help set the scene on a grand scale. The signature board and banners can be easily transported from your funeral home, to the church or cemetery; anywhere you want to extend the experience. The wallmounted cherry hinge frame pulls open to use as a decoration during non-service hours. We happily print placeholders of whatever you like such as images of your town, building, or seasons.

Large Collage Print 30" x 40" Shown in wall mounted cherry hinge frame

## A SCENIC EXPERIENCE LIFE CELEBRATION BACKDROPS