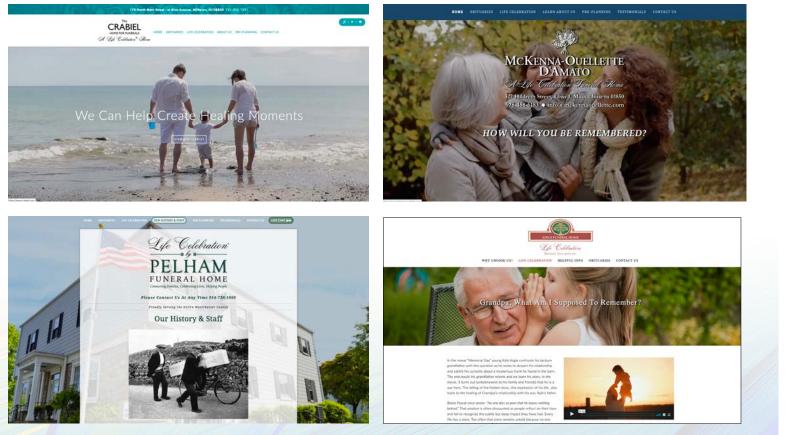

# CUSTOM WEBSITES

Cimple, neat, and gorgeous: a few words that have been used to describe the websites we Thave built. Allow us to design you a beautiful, custom website. You will work one-on-one with our web designer and project manager to tailor the site exactly to your specifications. We are partnered with Legacy.com and will have no problem integrating your historical obituaries. Let's get you up and running; call us now for more information.