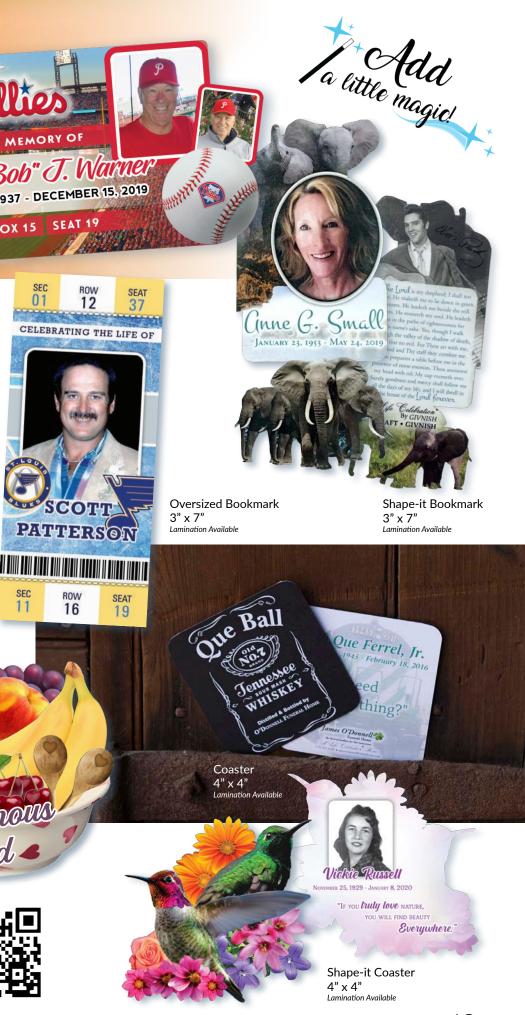

## **RECIPE CARDS, TICKETS, & COASTERS**

Dianna's Gamous Pizzelles

**Recipe Card** 4" x 6" Lamination Availabl

### Ingredients

- 2 cups all-purpose flour
- 1 cup sugar • 3/4 cup butter
- melted and cooled 1 tablespoon anise
- or vanilla extract
- · 2 teaspoons baking powder 4 eggs

### Instructions

1. Preheat pizzelle iron and lightly coat with nonstick cooking spray. 2. In a large bowl, combine flour, sugar, butter, anise or vanilla extract, baking powder, and eggs. Drop slightly rounded

tablespoons of batter on to pizzelle iron and close. 3. Bake as directed by manufacturer or until golden brown, 30 seconds to 1 minute. Using a nonstick spatula, remove each pizzelle to a cooling rack; repeat with remaining batter. 4. Cool completely and dust with powdered sugar if desired.