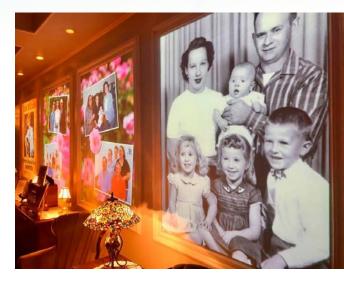

# I RIBU I ES ON

CELEBRATION BANNERS, VINYL COLLAGE PRINTS, & SIGNATURE BOARDS

**Celebration Banners** 30" x 80" Shown on retractable banner stands

Mhen creating an experience, every space can become a stage. These products help set the scene on a grand scale. The signature board and banners can be easily transported from your funeral home, to the church or cemetery; anywhere you want to extend the experience. The wallmounted cherry hinge frame pulls open to use as a decoration during non-service hours. We happily print placeholders of whatever you like such as images of your town, building, or seasons.

Large Collage Print 30" x 40" Shown in wall mounted cherry hinge frame