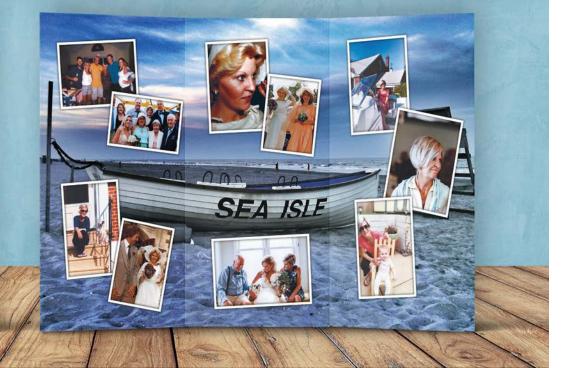

# SHARE A STORY IN PHOTOS & WORDS

**TRIFOLD TRIBUTES & 8-PAGE LIFE STORY BOOKLETS** 

Patrice M. Gaetz mber 24, 1957 - May 31, 20

**Trifold Tributes** 4.5" x 8.5"

eature the most important photographs, poems, and sentiments with our trifold tributes and 8-page life story booklets. Our team of graphic designers create uniquely-customized designs based on the likes, hobbies, and interests of the deceased. Many funeral professionals include the order of service information or the obituary to serve as a guide for guests during the event. Our graphic artists strive to make your vision come to life in every product they co-create with you.

"Life is like sailing.

You can use any wind to go in any direction."

6

8-Page Life Story Booklet New Paper Weight! 80lb Cover

www.lifecelebrationinc.com • 888.887.3782