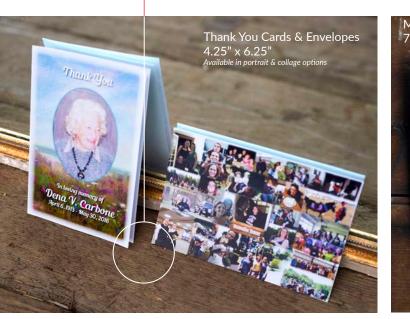

## NICHE NECESSITIES PRAYER CARDS, BOOKMARKS, THANK YOU CARDS, & MEMORIAL FOLDERS

We transform the traditional into the exceptional. We know how important our Niche Necessities are to families and funeral professionals alike. That's why our graphic design team works so hard on customizing these products. Our goal is to elevate the expectation, and provide an experience.