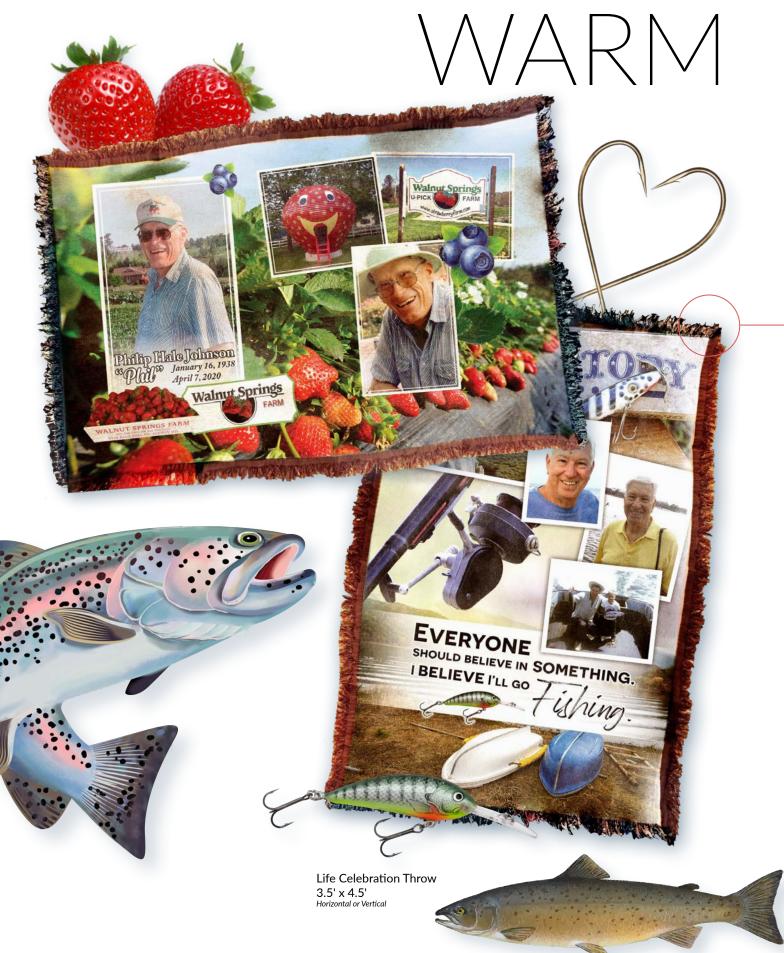

### LIFE CELEBRATION THROWS

THEMOST Important Things INTHEWORLD ARE Family and Love

Armth, comfort, and softness: three things that calm and soothe us during life's toughest **VV** moments. Life Celebration Throws provide that 'special something' that immediately lifts families' spirits. Use as casket décor, hang from a tapestry rod, or display anywhere you see fit, the throw is the perfect takeaway gift for your client families. Add quotes, recipes, and other sentiments to the Throw to elevate the element of personalization.

Scan with your camera app to see our process:

20