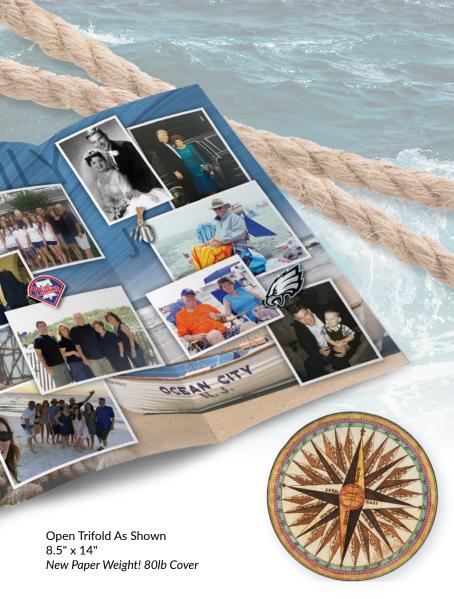

# SHARE A STORY IN PHOTOS & WORDS

**TRIFOLD TRIBUTES & 8-PAGE LIFE STORY BOOKLETS** 

Patrice M. Gaetz mber 24, 1957 - May 31, 20

**Trifold Tributes** 4.5" x 8.5"

eature the most important photographs, poems, and sentiments with our trifold tributes and 8-page life story booklets. Our team of graphic designers create uniquely-customized designs based on the likes, hobbies, and interests of the deceased. Many funeral professionals include the order of service information or the obituary to serve as a guide for guests during the event. Our graphic artists strive to make your vision come to life in every product they co-create with you.

"Life is like sailing.

You can use any wind to go in any direction."

6

8-Page Life Story Booklet New Paper Weight! 80lb Cover

www.lifecelebrationinc.com • 888.887.3782