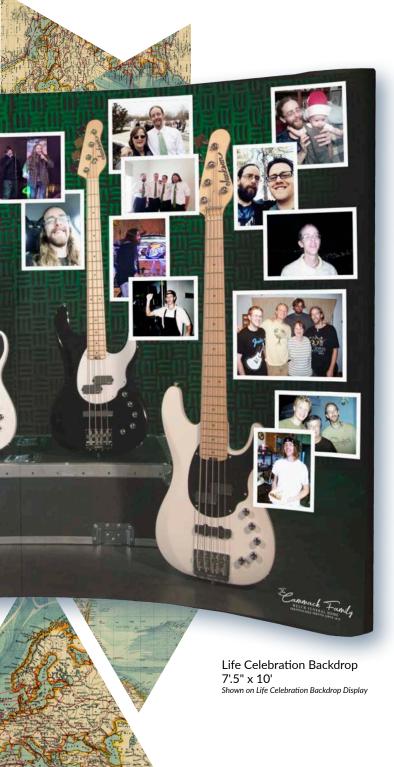

rience. The embossed wrapped canvases are available in portrait or collage options.

Small Embossed Wrapped Canvas Portrait 16" x 20"





# SENTIMENTS

### LIFE CELEBRATION THROWS

THEMOST Important Things INTHEWORLD ARE Family and Love

Armth, comfort, and softness: three things that calm and soothe us during life's toughest **VV** moments. Life Celebration Throws provide that 'special something' that immediately lifts families' spirits. Use as casket décor, hang from a tapestry rod, or display anywhere you see fit, the throw is the perfect takeaway gift for your client families. Add quotes, recipes, and other sentiments to the Throw to elevate the element of personalization.





Scan with your camera app to see our process:



20

## A SCENIC EXPERIENCE LIFE CELEBRATION BACKDROPS







## ENHANCING THE EXPERIENCE

GARDEN FLAGS, GOLF SCORE CARDS & PLAYING CARDS



'Never pass up *The opportunity* TO ENJOY NATURE'S BEAUTY... *it is the handwriting of God.*"

23

WE ARE THUNKING OF YOU ON THE Frist conviversary OF THE LOSS OF your loved one.

-eBo

Remembrance Card Set \_\_\_\_\_\_\_\_ Size 5" x 7"

 • your &s life

heal

Customized deck of 52 Playing Cards



## THE ULTIMATE PERSONALIZATION CASKET SKIRT BANNERS, CASKET, URN & HEARSE TRIBUTE PANELS

Customize caskets, urns, and hearses overnight with our panels, skirts and hearse tribute decals. Simply specify the sizes you need, and our designers will create a totally custom tribute celebrating the deceased's path of life. Our Community Members share that families almost always repurpose the hearse tribute decals and pro