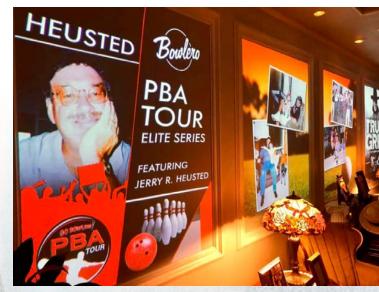

# I RIBU I ES ON

CELEBRATION BANNERS, VINYL COLLAGE PRINTS, & SIGNATURE BOARDS

**Celebration Banners** 30" x 80" Shown on retractable banner stands

Mhen creating an experience, every space can become a stage. These products help set the scene on a grand scale. The signature board and banners can be easily transported from your funeral home, to the church or cemetery; anywhere you want to extend the experience. The wallmounted cherry hinge frame pulls open to use as a decoration during non-service hours. We happily print placeholders of whatever you like such as images of your town, building, or seasons.

Large Collage Print 30" x 40" Shown in wall mounted cherry hinge frame