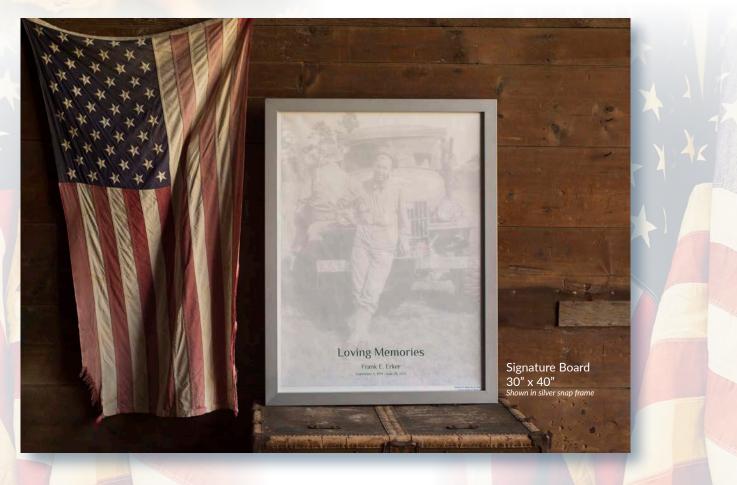

# I RIBU I ES ON

CELEBRATION BANNERS, VINYL COLLAGE PRINTS, & SIGNATURE BOARDS

**Celebration Banners** 30" x 80" Shown on retractable banner stands

Mhen creating an experience, every space can become a stage. These products help set the scene on a grand scale. The signature board and banners can be easily transported from your funeral home, to the church or cemetery; anywhere you want to extend the experience. The wallmounted cherry hinge frame pulls open to use as a decoration during non-service hours. We happily print placeholders of whatever you like such as images of your town, building, or seasons.

Large Collage Print 30" x 40" Shown in wall mounted cherry hinge frame