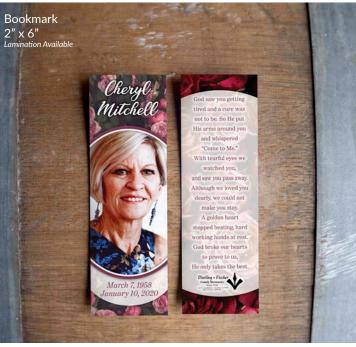

## NICHE NECESSITIES PRAYER CARDS, BOOKMARKS, THANK YOU CARDS, & MEMORIAL FOLDERS

We transform the traditional into the exceptional. We know how important our Niche Necessities are to families and funeral professionals alike. That's why our graphic design team works so hard on customizing these products. Our goal is to elevate the expectation, and provide an experience.