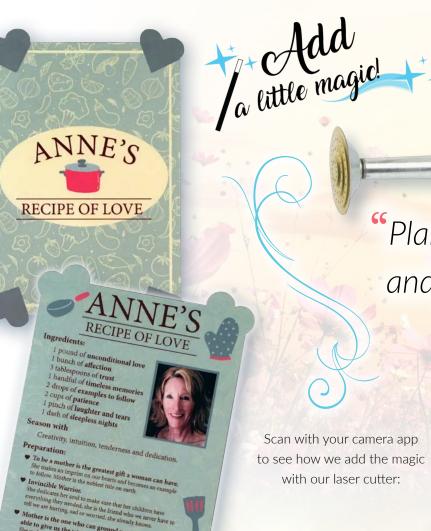

Recipe of Love or Life

4" x 6" Lamination Available

"Plant dreams, pull weeds, and grow a happy life.

Scan with your camera app to see how we add the mag with our laser cutter:

4

BiFold Pop-up 7" x 10" Thank you card Pop-Up 4"x6"

## **RECIPE CARDS, TICKETS, & COASTERS**

Dianna's Gamous Pizzelles

**Recipe Card** 4" x 6" Lamination Availabl

### Ingredients

- 2 cups all-purpose flour
- 1 cup sugar • 3/4 cup butter
- melted and cooled 1 tablespoon anise
- or vanilla extract
- · 2 teaspoons baking powder 4 eggs

### Instructions

1. Preheat pizzelle iron and lightly coat with nonstick cooking spray. 2. In a large bowl, combine flour, sugar, butter, anise or vanilla extract, baking powder, and eggs. Drop slightly rounded

tablespoons of batter on to pizzelle iron and close. 3. Bake as directed by manufacturer or until golden brown, 30 seconds to 1 minute. Using a nonstick spatula, remove each pizzelle to a cooling rack; repeat with remaining batter. 4. Cool completely and dust with powdered sugar if desired.