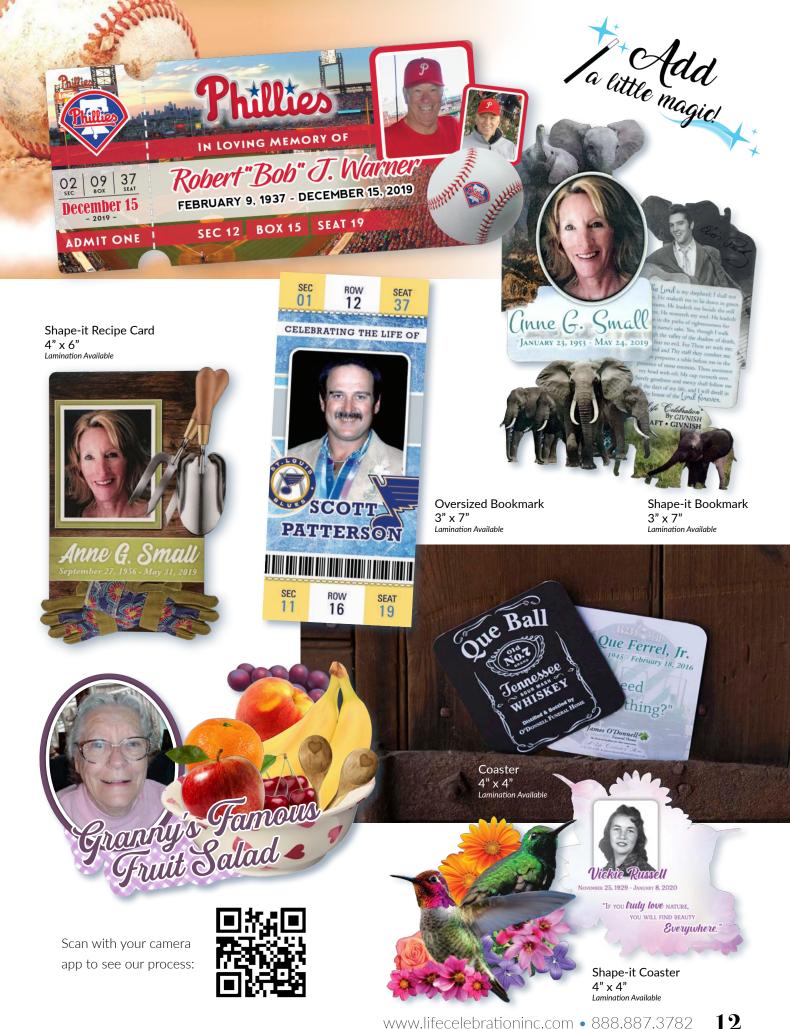

## **RECIPE CARDS, TICKETS, & COASTERS**

Dianna's Gamous Pizzelles

**Recipe Card** 4" x 6" Lamination Availabl

### Ingredients

- 2 cups all-purpose flour
- 1 cup sugar • 3/4 cup butter
- melted and cooled 1 tablespoon anise
- or vanilla extract
- · 2 teaspoons baking powder 4 eggs

### Instructions

1. Preheat pizzelle iron and lightly coat with nonstick cooking spray. 2. In a large bowl, combine flour, sugar, butter, anise or vanilla extract, baking powder, and eggs. Drop slightly rounded

tablespoons of batter on to pizzelle iron and close. 3. Bake as directed by manufacturer or until golden brown, 30 seconds to 1 minute. Using a nonstick spatula, remove each pizzelle to a cooling rack; repeat with remaining batter. 4. Cool completely and dust with powdered sugar if desired.