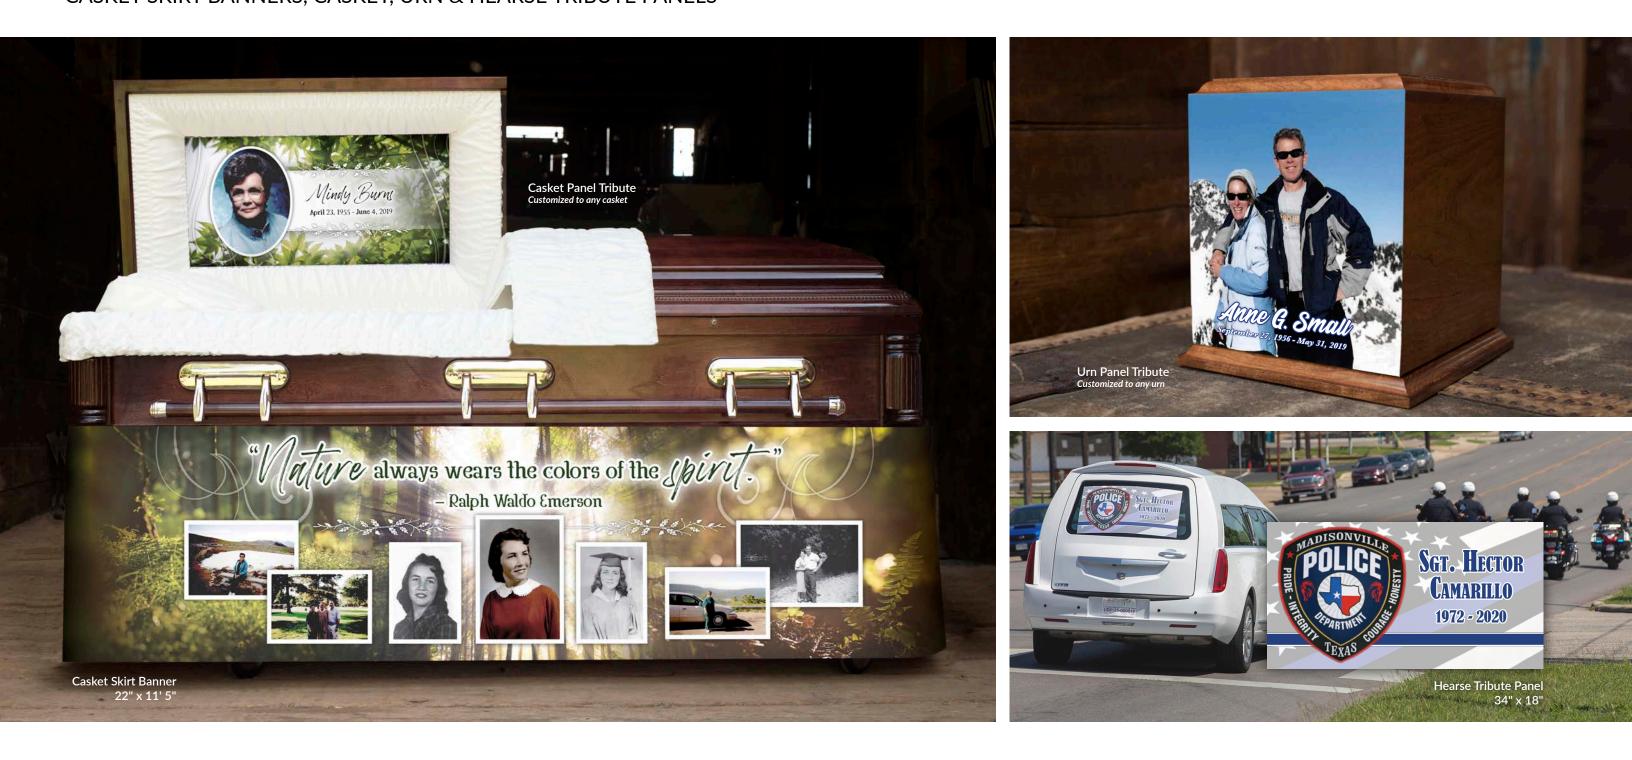

## THE ULTIMATE PERSONALIZATION CASKET SKIRT BANNERS, CASKET, URN & HEARSE TRIBUTE PANELS

Customize caskets, urns, and hearses overnight with our panels, skirts and hearse tribute decals. Simply specify the sizes you need, and our designers will create a totally custom tribute celebrating the deceased's path of life. Our Community Members share that families almost always repurpose the hearse tribute decals and proudly place them on their own vehicles.