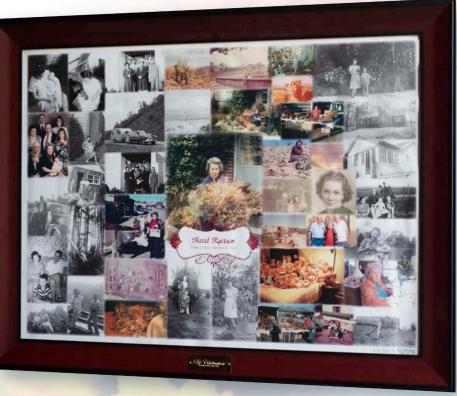

### **EMBOSSED WRAPPED CANVAS COLLAGES & PORTRAITS**

Embossed Wrapped Canvas Collage Available in 16" x 20" & 30" x 40" sizes

Art is not what you see, but what you make others see."

17

are different flowers from the same beautiful garden!

he embossed wrapped canvas collection is both aesthetically beautiful and light in weight. Used as props during the Life Celebration event, the collection also works as an elegant gift for families, becoming a healing fixture in their own homes, while extending the experience. The embossed wrapped canvases are available in portrait or collage options.