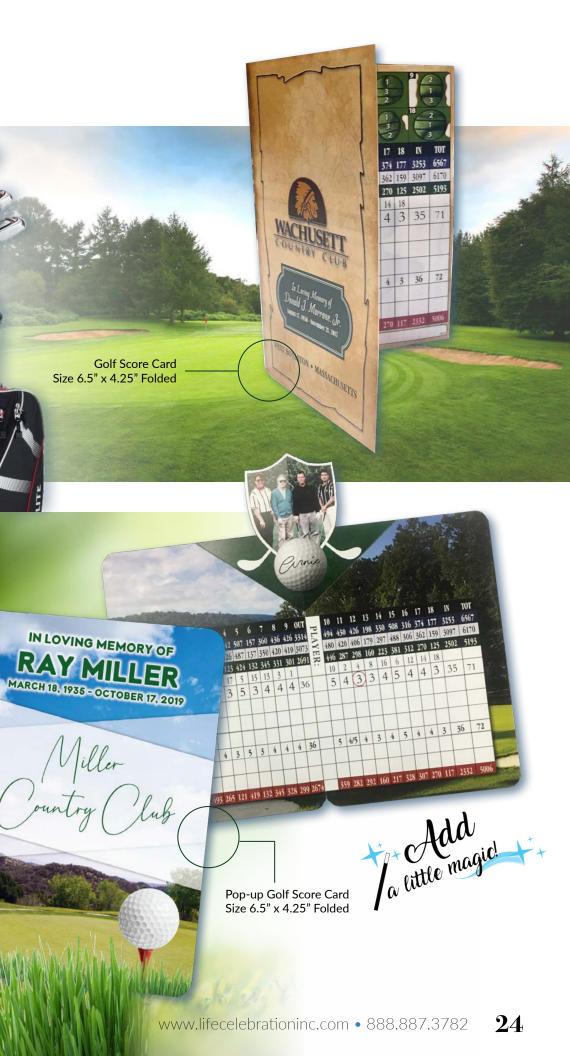

## ENHANCING THE EXPERIENCE

GARDEN FLAGS, GOLF SCORE CARDS & PLAYING CARDS

'Never pass up *The opportunity* TO ENJOY NATURE'S BEAUTY... *it is the handwriting of God.*"

23

WE ARE THUNKING OF YOU ON THE Frist conviversary OF THE LOSS OF your loved one.

-eBo

Remembrance Card Set \_\_\_\_\_\_\_\_ Size 5" x 7"

 • your &s life

heal

Customized deck of 52 Playing Cards