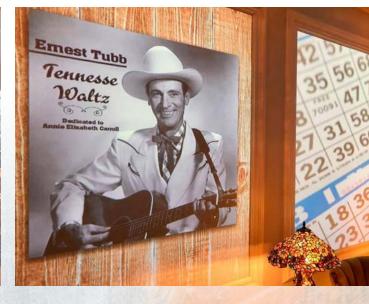

# I RIBU I ES ON

CELEBRATION BANNERS, VINYL COLLAGE PRINTS, & SIGNATURE BOARDS

**Celebration Banners** 30" x 80" Shown on retractable banner stands

Mhen creating an experience, every space can become a stage. These products help set the scene on a grand scale. The signature board and banners can be easily transported from your funeral home, to the church or cemetery; anywhere you want to extend the experience. The wallmounted cherry hinge frame pulls open to use as a decoration during non-service hours. We happily print placeholders of whatever you like such as images of your town, building, or seasons.

Large Collage Print 30" x 40" Shown in wall mounted cherry hinge frame