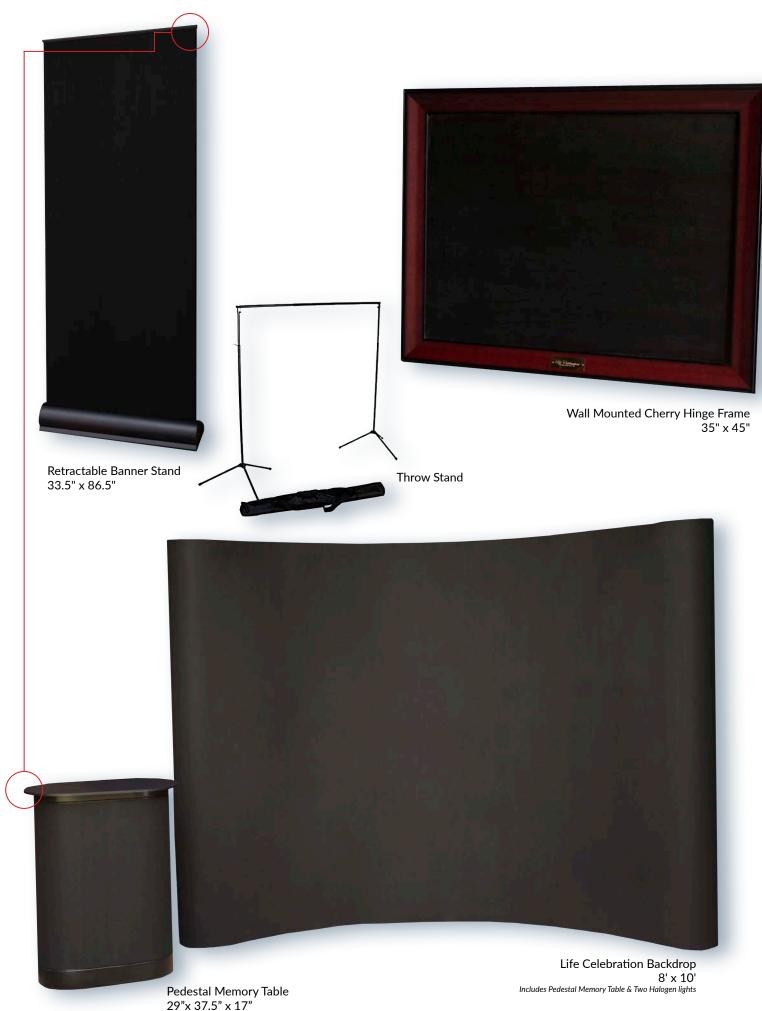

Hughes Family Tribute Center - Dallas, TX

BAILIG

90

DISPLAY Getting you on your way to staging exceptional experiences. The display items you see on these pages are all you will

need to set the perfect scene. These items are specifically for Life Celebration products. We highly recommend using the below items purchased directly from Life Celebration to avoid sizing errors.

Silver Snap Frame

32" x 42.25"

# )||(TS)

Easel Overall Width x Height x Depth 40" x 75" x 36"