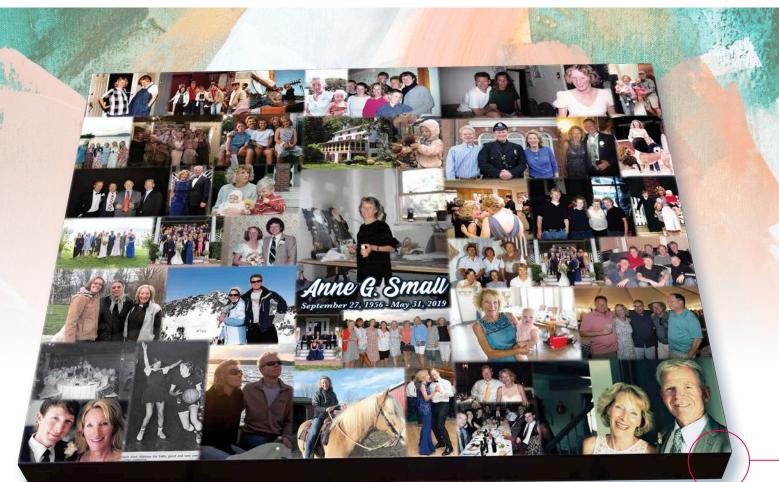

### **EMBOSSED WRAPPED CANVAS COLLAGES & PORTRAITS**

Embossed Wrapped Canvas Collage Available in 16" x 20" & 30" x 40" sizes

Art is not what you see, but what you make others see."

17

are different flowers from the same beautiful garden!

he embossed wrapped canvas collection is both aesthetically beautiful and light in weight. Used as props during the Life Celebration event, the collection also works as an elegant gift for families, becoming a healing fixture in their own homes, while extending the experience. The embossed wrapped canvases are available in portrait or collage options.

Small Embossed Wrapped Canvas Portrait 16" x 20"